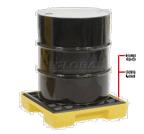

#### 2-Drum

- > Snap 2 together for 4 drums or a tote
- > 30-gallon spill capacity
- > 5000 lb. load capacity
- > Removable poly grating for fast, easy cleanup
- > Low profile for ease of unloading, optional ramp
- > EPA compliant
- Constructed of high-density polyethylene for superior strength and corrosion resistance