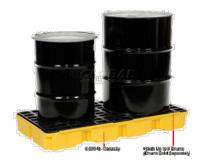

### **Tote Containment Pallet**

- > 365-gallon spill capacity
- > Low profile, 28" overall height & forkliftable
- > Small footprint 62" x 62" unit requires minimal floor space
- > All polyethylene construction offers excellent chemical resistance and will not rust or corrode
- > Removable poly grating for fast, easy cleanup
- > EPA compliant