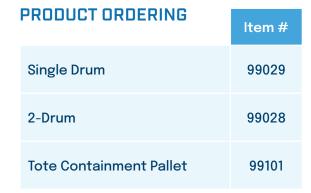

## **Single Drum**

- > 12-gallon spill capacity
- > 2000 lb. load capacity
- > Removable poly grating for fast, easy cleanup
- > Low profile for ease of unloading, optional ramp
- > EPA compliant
- Constructed of high-density polyethylene for superior strength and corrosion resistance