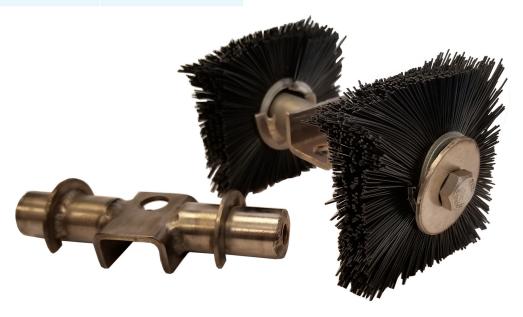

## **SPECIFICATIONS**

- > 3" x 3" brush heads
- > Stainless steel bracket threaded on both ends

| Item# | Description                        | Contains                    |
|-------|------------------------------------|-----------------------------|
| 91164 | Rail Brush System                  | 4 Brush Heads<br>2 Brackets |
| 96156 | Rail Brush Head<br>Replacement Kit | 4 Brush Heads               |