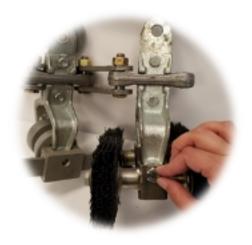

## RAIL BRUSH SYSTEM

The Safe Foods Chemical Innovations Rail Brush System prevents potential lost yield by making physical contact with rail surfaces during cleaning.

- Dislodges rust and debris that could otherwise come free during production
- > Keep rails clean and clear for smooth chain movement resulting in less power consumption and longer chain life