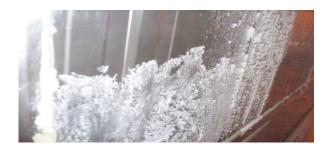

## **FEATURES**

- > Highly concentrated quat based gel
- Effectively reduces micros in porous / moist surfaces
- > Adheres to vertical & horizontal surfaces
- > Adaptive, easily removed during routine cleaning
- > Will not attack concrete or painted surfaces

## **IDEAL FOR**

- > Undersides of drains
- > Curbs
- > Walls (freezers)
- > Floors
- > Caulked over cracks & holes
- > Porous surfaces
- Surfaces that frequently become wet due to condensation or splashing water