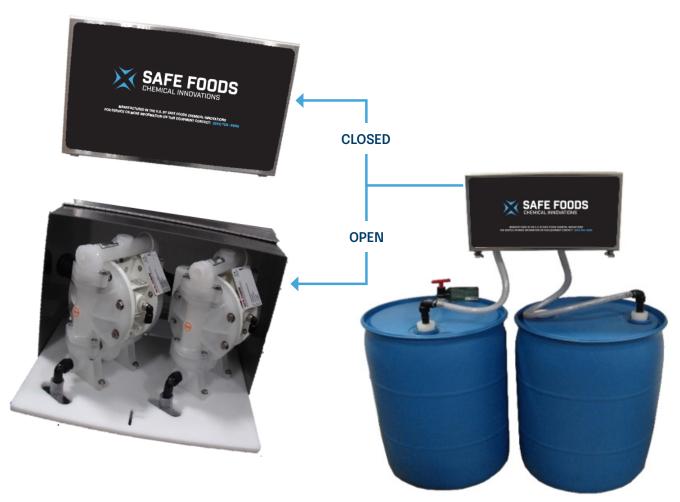

## **ENCLOSED PUMP SHELF**

Add another layer of safety to your operation with our enclosed pump shelf.

## **FEATURES**

- Durable, stainless-steel construction allows for easy cleanup and longevity
- > Shelf may be pulled out for servicing
- Shelf encases the pump and can be easily opened when needed
- Closing cover protects employees from potential spraying leaks, while also minimizing noise from pump