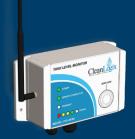

### IVX-MINI

The IVX-MINI features a builtin cellular modem that works with GSM based networks such as AT&T. LED indicator lights show signal strength and sensor status.