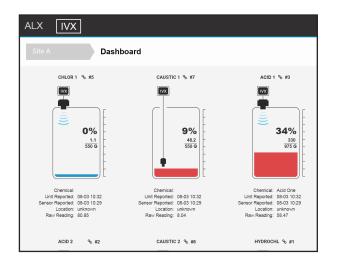

## CleanIntel web reporting

- 24/7 access from your computer, tablet, or smartphone.
- Manage users, multiple sites, and containers from one screen.
- > 1 Subscription per Controller to monitor up to 16 sensors.
- Interactive graphs with dispense history and order predictions.
- Custom alarms to send email and SMS text alerts.
- Consumption email reports to be sent daily, weekly, or monthly.

Site A
Subscriptions

Image: State and a latert whenever a container on biggers an alarm.

Type

Invertory-Marm Subscription

University Marm Subscription

Delivery Method

Image: State and Stat