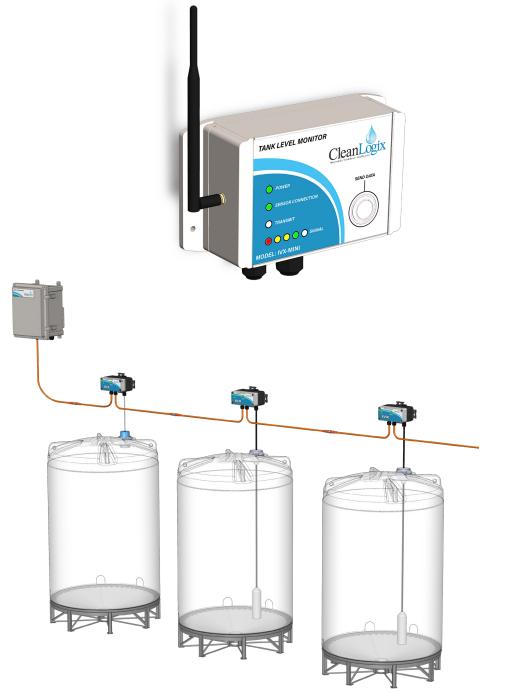

## OVERVIEW

Inventory Logix tank level monitoring systems track container volume levels, predict consumption, and send alerts when levels get below a certain volume. IVX controllers can be used with a variety of different level sensors, including differential pressure and ultrasonic sensors, to continuously monitor the level of any size or shape of container. Signal Converters communicate the sensor's milliamp readings to the IVX controller. Converters are compatible with any 4-20mA sensor and can be used with pre-existing units, if desired. Controllers synchronize data every 10 minutes to Clean Intel, an Online interface, where it can easily be viewed or exported in custom reports, at any time. Clean Intel reduces the need for an account manager to physically travel to a location to check chemical inventory, saving both time and money. It also simplifies the scheduling of bulk chemical deliveries by estimating your refill date based on previous consumption data.

### IVX-MINI

The IVX-MINI features a builtin cellular modem that works with GSM based networks such as AT&T. LED indicator lights show signal strength and sensor status.

### **IVX-BETA**

The IVX-BETA plugs into plant's Ethernet network or can be used with a Verizon cell router (sold separately: CELL-POE)