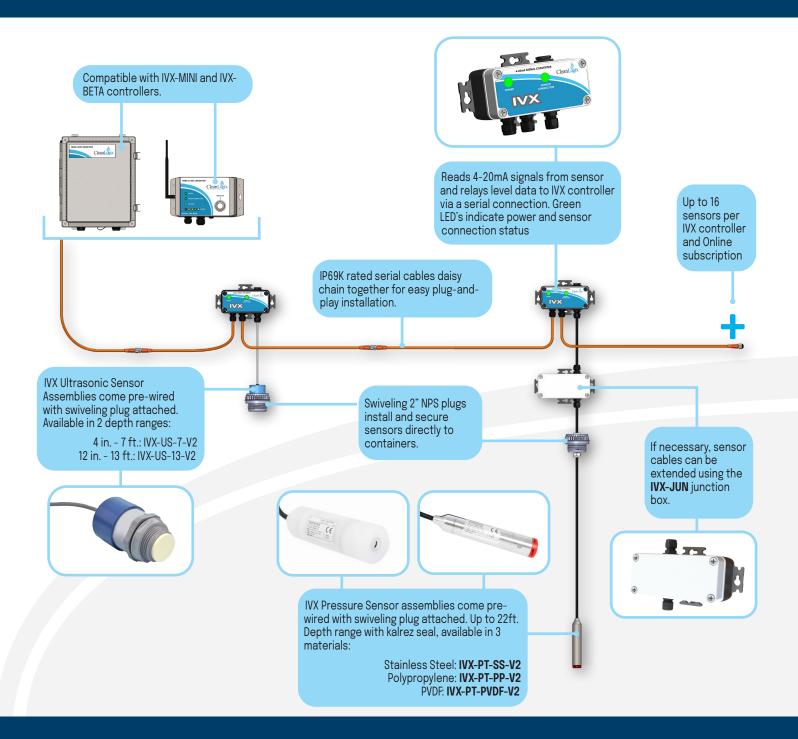

## OVERVIEW

Inventory Logix tank level monitoring systems track container volume levels, predict consumption, and send alerts when levels get below a certain volume. IVX controllers can be used with a variety of different level sensors, including differential pressure and ultrasonic sensors, to continuously monitor the level of any size or shape of container. Signal Converters communicate the sensor's milliamp readings to the IVX controller. Converters are compatible with any 4-20mA sensor and can be used with pre-existing units, if desired. Controllers synchronize data every 10 minutes to Clean Intel, an Online interface, where it can easily be viewed or exported in custom reports, at any time. Clean Intel reduces the need for an account manager to physically travel to a location to check chemical inventory, saving both time and money. It also simplifies the scheduling of bulk chemical deliveries by estimating your refill date based on previous consumption data.

#### PRESSURE & ULTRASONIC SENSOR COMPATIBILITY

#### WIRED CONNECTIONS FOR CONSISTENT DATA TRANSMISSION

SUPPORTS ETHERNET & CELLULAR DATA NETWORKING