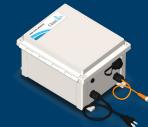

### **IVX-BETA**

The IVX-BETA plugs into plant's Ethernet network or can be used with a Verizon cell router (sold separately: CELL-POE)