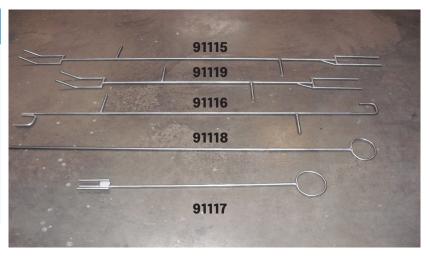

## **TURNING TOOLS**

Manually turning of blender/auger shafts, eliminates the need to run equipment during sanitation.

| Item# | Description                          |  |
|-------|--------------------------------------|--|
| 91115 | Blender Fork Long (Paddle Blenders)  |  |
| 91116 | Blender Hook (Ribbon Blenders)       |  |
| 91117 | Auger Turner                         |  |
| 91118 | Blender Rod (Tight Access)           |  |
| 91119 | Blender Fork Short (Paddle Blenders) |  |