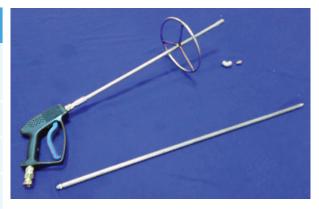

## **ROTATING RINSE TOOLS SYSTEM**

Connect to existing house water system with quick couplers. 360 degree rotating wand/nozzle assembly to reach hard to rinse areas, with an expandable length up to 8'.

|                        | Item# | Description                                                                            |
|------------------------|-------|----------------------------------------------------------------------------------------|
| Rotating Rinse<br>Tool | 91111 | Main assembly includes, pistol grip, rotating wand, nozzle, quick couplers and swivels |
| RT Extension 24"       | 91112 | Threaded 24" extension                                                                 |
| RT Extension 48"       | 91113 | Threaded 48" extension                                                                 |
| RT Extension 72"       | 91114 | Threaded 72" extension                                                                 |